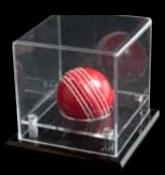

DISPLAY CASES

RUGBY BALL DISPLAY CASE 390mm x 260mm x 230mm

SMALL BALL CASE 150mm sq x 140mm

CRICKET CASE 140mm sq x 125mm

LARGE BALL DISPLAY CASE 300mm sq x 270mm

Please Note: Only the large size discs are available. The Small and medium glass trophies will be supplied without discs.