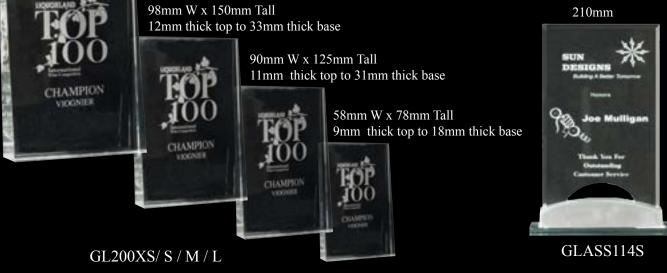

AA3820L-RED/GREEN/BLUE AA3862M- /L RED / GREEN





AA3900 M Box Included



AA3705L /M Box Included

126mm x 177mm tall 24mm Thick



AA3761M

180mm x 190mm x 17mm 195mm THING COMMERCIAL 150mm x 150mm x 17mm 150mm COMMERCIA 140mm x 140mm x 17mm 135mm Matin Scanne Matir AA3921 S / M / L AA3925S / M / L Box Included





DISPLAY CASES



RUGBY BALL DISPLAY CASE 390mm x 260mm x 230mm



SMALL BALL CASE 150mm sq x 140mm



CRICKET CASE 140mm sq x 125mm



LARGE BALL DISPLAY CASE 300mm sq x 270mm





Please Note: Only the large size discs are available. The Small and medium glass trophies will be supplied without discs.



110mm x 190mm x 50mm

120mm x 210mm x 50mm

130mm x 230mm x 50mm



S / M / L

100mm x 190mm x 50mm

110mm x 220mm x 50mm

120mm x 250mm x 50mm



GLASS-GD8041202 S / M / L



S / M / L

130mm x 195mm x 50mm

140mm x 220mm x 50mm

150mm x 250mm x 50mm



GLASS-850119 S/M/L

150mm x 210mm x 60mm

165mm x 235mm x 60mm

180mm x 260mm x 60mm



140mm x 250mm x 50mm



GLASS-GD93308 S / M / L

120mm x 220mm x 50mm

140mm x 250mm x 50mm

150mm x 290mm x 50mm



GLASS-GD8041202 S / M / L

GLASS-23837 S / M / L

18mm x 14mm x 29mm H (excluding metal parts)

115mm x 150mm x 10mm thick

120mm x 175mm x 10mm thick

140mm x 200mm x 10mm thick

**GL-KRING** 



185mm overall he