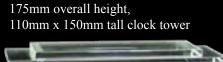

GL41007A / B / C

165mm overall height, 59mm x 143mm base 185mm overall height, 59mm x 160mm base 195mm overall height, 62mm x 175mm base 49mm x 191mm base, overall height 224mm 49mm x 210mm base, overall height 240mm

49mm x 234mm base, overall height 266mm

100mm dia. base, 90mm wide x 247mm Tall

GL9041502A / B / C

GL140018A / B / C

GL24927

104mm x 149mm tall

Self standing awards supported by metal rod.

104mm x 149mm tall