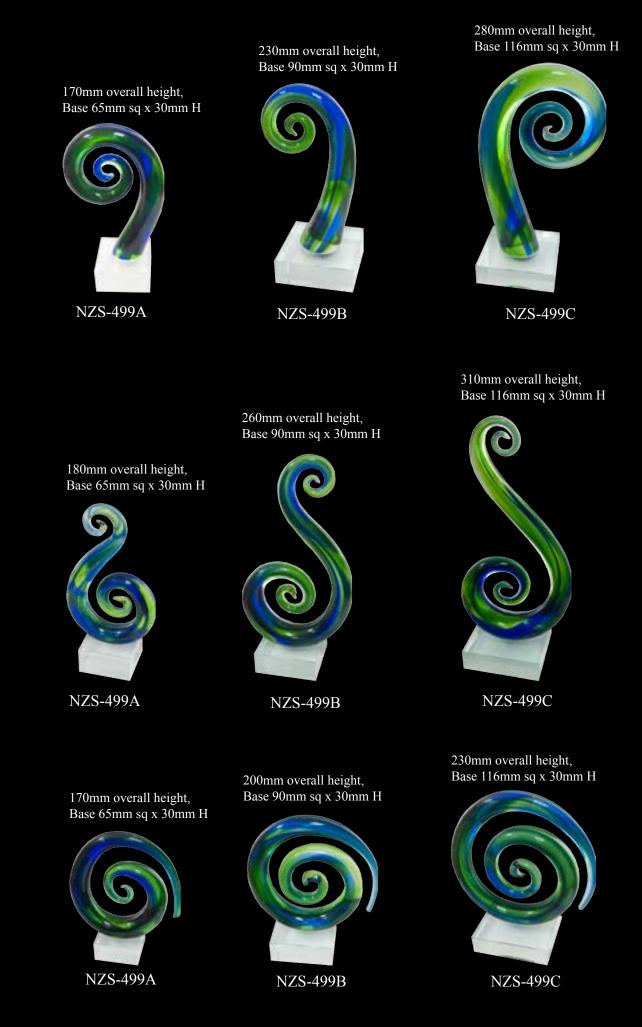

16

180mm overall height

NZS-02B

250mm overall height,

250mm overall height

NZS-03C

290mm overall height, Base 116mm sq x 30mm H

180mm overall height, Base 65mm sq x 30mm H