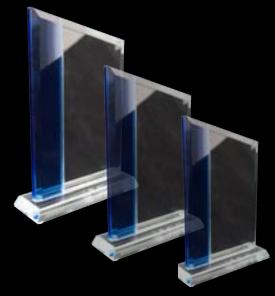

115mm x 150mm x 10mm thick

120mm x 175mm x 10mm thick

140mm x 200mm x 10mm thick

**GL-KRING** 

185mm overall height, 133mm x 159mm upright, 50mm x 130mm base.

210mm overall height, 152mm x 184mm upright, 50mm x 148mm base.

239mm overall height, 168mm x 214mm upright, 50mm x 159mm base.

200mm overall height, 111mm x 180mm tall upright, 50mm x 127mm base.

224mm overall height, 125mm x 205mm tall upright, 50mm x 147mm base.

251mm overall height, 141mm x 233mm tall upright, 50mm x 167mm base.