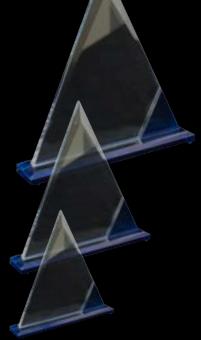

GL41007A / B / C

165mm overall height, 59mm x 143mm base 185mm overall height, 59mm x 160mm base 195mm overall height, 62mm x 175mm base 49mm x 191mm base, overall height 224mm 49mm x 210mm base, overall height 240mm