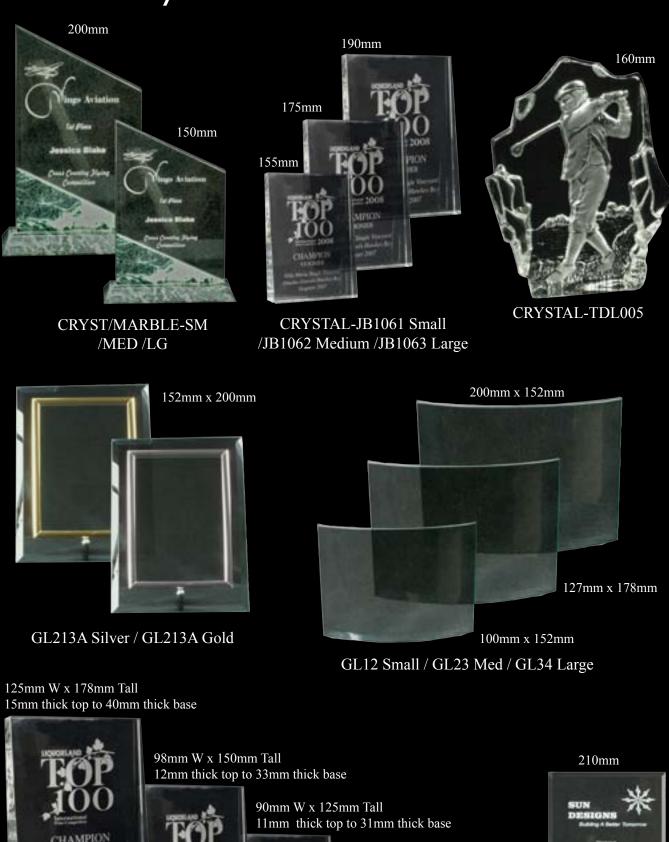

AA3820L-RED/GREEN/BLUE AA3862M- /L RED / GREEN





AA3900 M Box Included



AA3705L /M Box Included

126mm x 177mm tall 24mm Thick



AA3761M

180mm x 190mm x 17mm 195mm THING COMMERCIAL 150mm x 150mm x 17mm 150mm COMMERCIA 140mm x 140mm x 17mm 135mm Matin Scanne Matir AA3921 S / M / L AA3925S / M / L Box Included





DISPLAY CASES



RUGBY BALL DISPLAY CASE 390mm x 260mm x 230mm



SMALL BALL CASE 150mm sq x 140mm



CRICKET CASE 140mm sq x 125mm



LARGE BALL DISPLAY CASE 300mm sq x 270mm





Please Note: Only the large size discs are available. The Small and medium glass trophies will be supplied without discs.



110mm x 190mm x 50mm

120mm x 210mm x 50mm

130mm x 230mm x 50mm



S / M / L

100mm x 190mm x 50mm

110mm x 220mm x 50mm

120mm x 250mm x 50mm



GLASS-GD8041202 S / M / L



S / M / L

130mm x 195mm x 50mm

140mm x 220mm x 50mm

150mm x 250mm x 50mm



GLASS-850119 S/M/L

150mm x 210mm x 60mm

165mm x 235mm x 60mm

180mm x 260mm x 60mm



140mm x 250mm x 50mm



GLASS-GD93308 S / M / L

120mm x 220mm x 50mm

140mm x 250mm x 50mm

150mm x 290mm x 50mm



GLASS-GD8041202 S / M / L

GLASS-23837 S / M / L

18mm x 14mm x 29mm H (excluding metal parts)

115mm x 150mm x 10mm thick

120mm x 175mm x 10mm thick

140mm x 200mm x 10mm thick

**GL-KRING** 



185mm overall