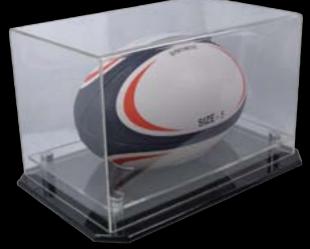

DISPLAY CASES

RUGBY BALL DISPLAY CASE 390mm x 260mm x 230mm

SMALL BALL CASE 150mm sq x 140mm

CRICKET CASE 140mm sq x 125mm

LARGE BALL DISPLAY CASE 300mm sq x 270mm

Please Note: Only the large size discs are available. The Small and medium glass trophies will be supplied without discs.