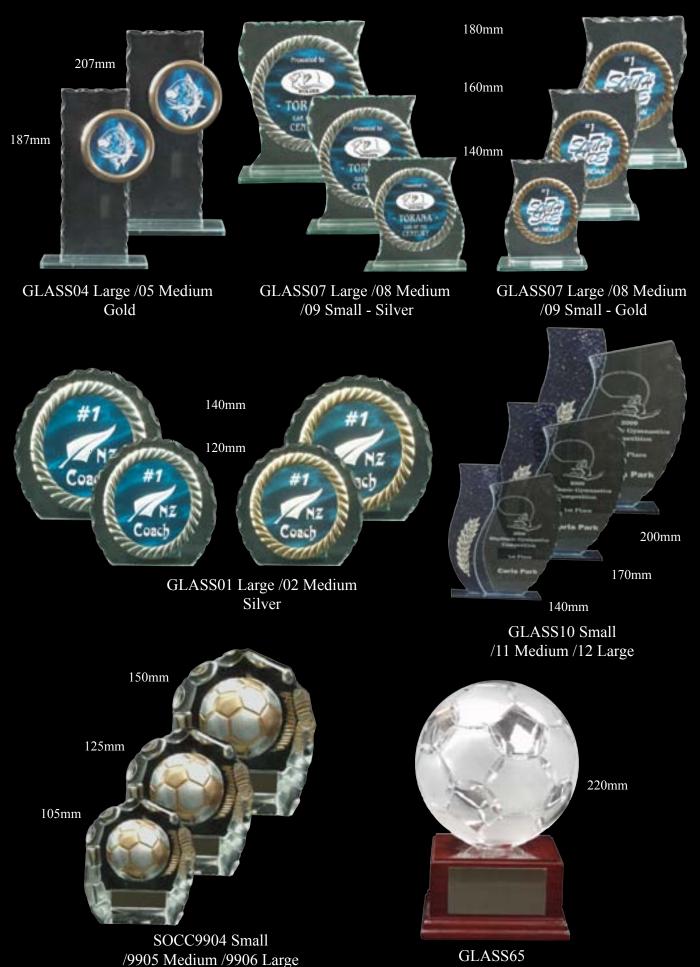

AA3820L-RED/GREEN/BLUE AA3862M- /L RED / GREEN





AA3900 M Box Included



AA3705L /M Box Included

126mm x 177mm tall 24mm Thick



AA3761M

180mm x 190mm x 17mm 195mm THING COMMERCIAL 150mm x 150mm x 17mm 150mm COMMERCIA 140mm x 140mm x 17mm 135mm Matin Scanne Matir AA3921 S / M / L AA3925S / M / L Box Included





DISPLAY CASES



RUGBY BALL DISPLAY CASE 390mm x 260mm x 230mm



SMALL BALL CASE 150mm sq x 140mm



CRICKET CASE 140mm sq x 125mm



LARGE BALL DISPLAY CASE 300mm sq x 270mm





Please Note: Only the large size discs are available. The Small and medium glass trophies will be supplied without discs.



110mm x 190mm x 50mm

120mm x 210mm x 50mm

130mm x 230mm x 50mm



S / M / L

100mm x 190mm x 50mm

110mm x 220mm x 50mm

120mm x 250mm x 50mm



GLASS-GD8041202 S / M / L



S / M / L

130mm x 195mm x 50mm

140mm x 220mm x 50mm

150mm x 250mm x 50mm



GLASS-850119 S/M/L

150mm x 210mm x 60mm

165mm x 235mm x 60mm

180mm x 260mm x 60mm



140mm x 250mm x 50mm



GLASS-GD93308 S / M / L

120mm x 220mm x 50mm

140mm x 250mm x 50mm

150mm x 290mm x 50mm



GLASS-GD8041202 S / M / L

GLASS-23837 S / M / L

18mm x 14mm x 29mm H (excluding metal parts)

115mm x 150mm x 10mm thick

120mm x 175mm x 10mm thick

140mm x 200mm x 10mm thick

**GL-KRING** 



185mm overall height, 133mm x 159mm upright, 50mm x 130mm base.

210mm overall height, 152mm x 184mm upright, 50mm x 148mm base.

239mm overa