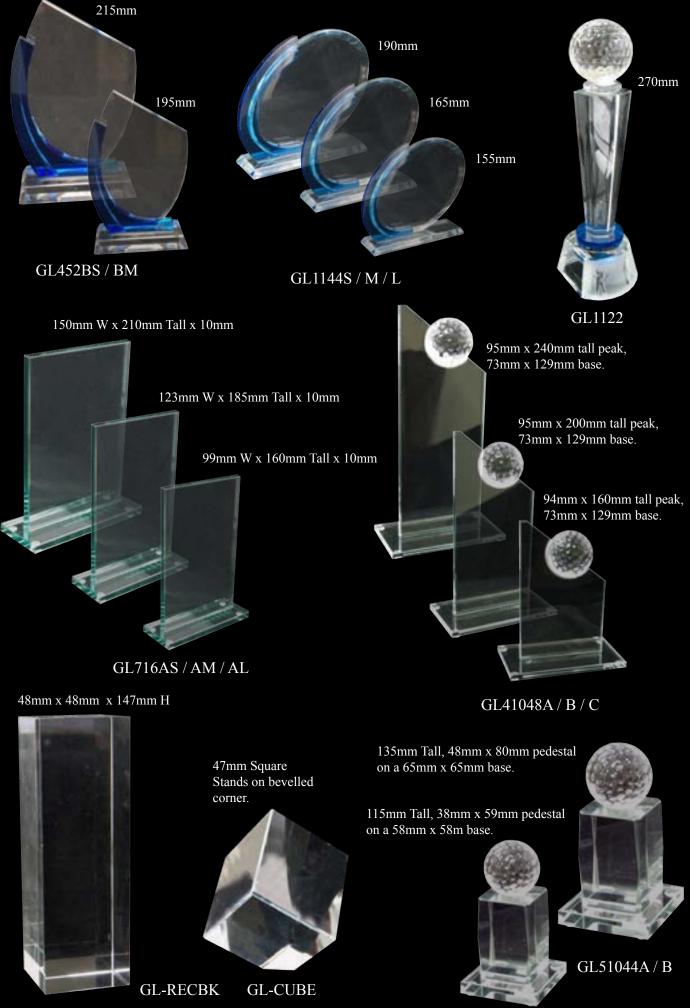

0mm sq x 270mm





Please Note: Only the large size discs are available. The Small and medium glass trophies will be supplied without discs.



110mm x 190mm x 50mm

120mm x 210mm x 50mm

130mm x 230mm x 50mm



S / M / L

100mm x 190mm x 50mm

110mm x 220mm x 50mm

120mm x 250mm x 50mm



GLASS-GD8041202 S / M / L



S / M / L

130mm x 195mm x 50mm

140mm x 220mm x 50mm

150mm x 250mm x 50mm



GLASS-850119 S/M/L

150mm x 210mm x 60mm

165mm x 235mm x 60mm

180mm x 260mm x 60mm



140mm x 250mm x 50mm



GLASS-GD93308 S / M / L

120mm x 220mm x 50mm

140mm x 250mm x 50mm

150mm x 290mm x 50mm



GLASS-GD8041202 S / M / L

GLASS-23837 S / M / L

18mm x 14mm x 29mm H (excluding metal parts)

115mm x 150mm x 10mm thick

120mm x 175mm x 10mm thick

140mm x 200mm x 10mm thick

**GL-KRING** 



185mm overall height, 133mm x 159mm upright, 50mm x 130mm base.

210mm overall height, 152mm x 184mm upright, 50mm x 148mm base.

239mm overall height, 168mm x 214mm upright, 50mm x 159mm base.



200mm overall height, 111mm x 180mm tall upright, 50mm x 127mm base.

224mm overall height, 125mm x 205mm tall upright, 50mm x 147mm base.

251mm overall height, 141mm x 233mm tall upright, 50mm x 167mm base.



GL41007A / B / C

165mm overall height, 59mm x 143mm base 185mm overall height, 59mm x 160mm base 195mm overall height, 62mm x 175mm base 49mm x 191mm base, overall height 224mm 49mm x 210mm base, overall height 240mm

49mm x 234mm base, overall height 266mm

100mm dia. base, 90mm wide x 247mm Tall



GL9041502A / B / C



GL140018A / B / C



GL24927





104mm x 149mm tall

Self stand