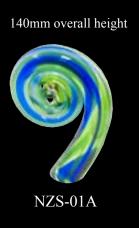

16

180mm overall height

NZS-02B

250mm overall height,

250mm overall height

NZS-03C

290mm overall height, Base 116mm sq x 30mm H

180mm overall height, Base 65mm sq x 30mm H