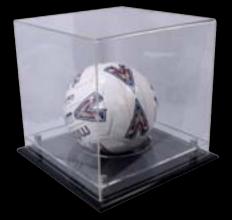

DISPLAY CASES

RUGBY BALL DISPLAY CASE 390mm x 260mm x 230mm

SMALL BALL CASE 150mm sq x 140mm

CRICKET CASE 140mm sq x 125mm

LARGE BALL DISPLAY CASE 300mm sq x 270mm

Please Note: Only the large size discs are available. The Small and medium glass trophies will be supplied without discs.