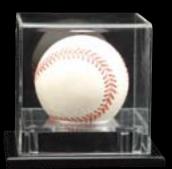

DISPLAY CASES

RUGBY BALL DISPLAY CASE 390mm x 260mm x 230mm

SMALL BALL CASE 150mm sq x 140mm

CRICKET CASE 140mm sq x 125mm

LARGE BALL DISPLAY CASE 300mm sq x 270mm

Please Note: Only the large size discs are available. The Small and medium glass trophies will be supplied without discs.