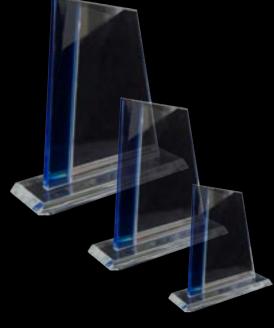

115mm x 150mm x 10mm thick

120mm x 175mm x 10mm thick

140mm x 200mm x 10mm thick

**GL-KRING** 

185mm overall height, 133mm x 159mm upright, 50mm x 130mm base.

210mm overall height, 152mm x 184mm upright, 50mm x 148mm base.

239mm overall height, 168mm x 214mm upright, 50mm x 159mm base.

200mm overall height, 111mm x 180mm tall upright, 50mm x 127mm base.

224mm overall height, 125mm x 205mm tall upright, 50mm x 147mm base.

251mm overall height, 141mm x 233mm tall upright, 50mm x 167mm base.